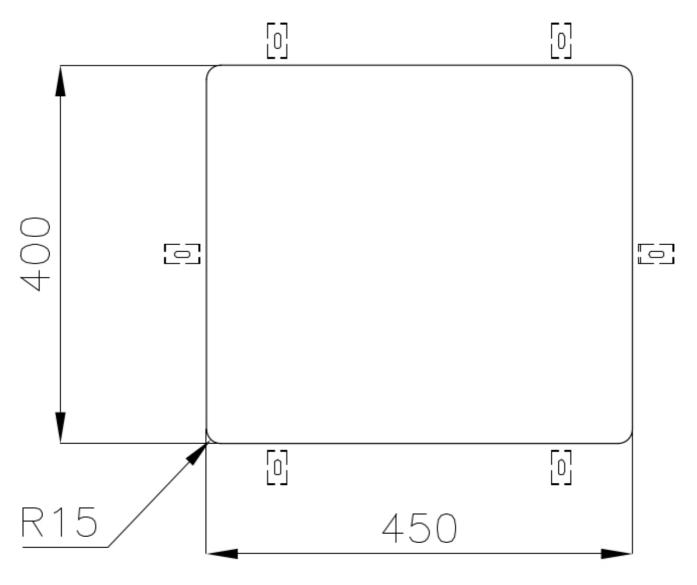

|
| Perimetral overflow       | The overflow is always a security on the Foster sinks that prevents the overflow of water in case of oversights. The perimeter drain solution improves aesthetics thanks to its square and essential shape.                                                                                                                                    |
| Small radius              | Bowls with squared shapes with a modern design and an increased capacity, for a minimal aesthetics connected with an extreme practicity.                                                                                                                                                                                                       |

### **TECHNICAL DATA**

# Foster ==





### Foster ==



Cut out size Dimensioni per foratura top

#### **GALLERY**



## Foster ==

#### **OPTIONAL ACCESSORIES**



Cestello inox 8612 000



Glass chopping board 8631 300



HDPE Chopping board 8657 001



HPDE Twin chopping board 8644 101



8100 303 \* only in combination with the accessory 8644 101

Stainless steel plate rack



Stainless steel plate rack only usable in combination with the accessories 8644 003
8100 154



White basket 8612 100



**White bowl** 8153 100



Graters kit with ring-holder and food collection tray

8159 101 \* only in combination with the accessory 8644 101





Stainless steel perforated tray

8151 000

\* only in combination with the accessory 8644 101



Stainless steel plate rack

8100 201

#### **RECOMMENDED PAIRINGS**



Mixer Tap Omega Gun Metal

8497 85