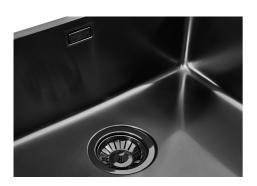

### Sink KE Gun Metal

Kitchen Sinks Code: 2154 856

#### **DETAILS**

| Jndermount                                                      |
|-----------------------------------------------------------------|
| PVD                                                             |
| AISI 304 stainless steel                                        |
| Foster brushed                                                  |
| 50 cm                                                           |
| 490x440 mm                                                      |
| Fixing hooks, gasket, drain, overflow and siphon, boxed packing |
| No standard holes                                               |
| 5 1 1 1 1 1 1 1 1 1 1 1 1 1 1 1 1 1 1 1                         |

| Built-in hole             | View technical data sheet                                                                                                                                                                                                                                                                                                                      |
|---------------------------|------------------------------------------------------------------------------------------------------------------------------------------------------------------------------------------------------------------------------------------------------------------------------------------------------------------------------------------------|
| Drainer                   | No                                                                                                                                                                                                                                                                                                                                             |
| Width                     | 49 cm                                                                                                                                                                                                                                                                                                                                          |
| Bowl dimension            | 450x400mm                                                                                                                                                                                                                                                                                                                                      |
| Number of bowls           | 1 bowl                                                                                                                                                                                                                                                                                                                                         |
| Waste fitting             | 3,5" drain                                                                                                                                                                                                                                                                                                                                     |
| FEATURES                  |                                                                                                                                                                                                                                                                                                                                                |
| Basket 3,5" waste fitting | The drain is equipped with a large 3.5" drain, with the practical basket cap that prevents the discharge of solid parts.                                                                                                                                                                                                                       |
| Gun Metal                 | The Gun Metal finish is obtained by treating steel with a physical process called PVD (Phisical Vacuum Deposition) which deposits particles of noble metals on the surface. The result is a unique and refined aesthetic effect, and an improvement of the mechanical properties of the steel which is more resistant to impact and scratches. |
| High thickness            | Imm thick steel. A significant thickness, which guarantees the maximum sturdiness and durability.                                                                                                                                                                                                                                              |
| Perimetral overflow       | The overflow is always a security on the Foster sinks that prevents the overflow of water in case of oversights. The perimeter drain solution improves aesthetics thanks to its square and essential shape.                                                                                                                                    |
| Small radius              | Bowls with squared shapes with a modern design and an increased capacity, for a minimal aesthetics connected with an extreme practicity.                                                                                                                                                                                                       |