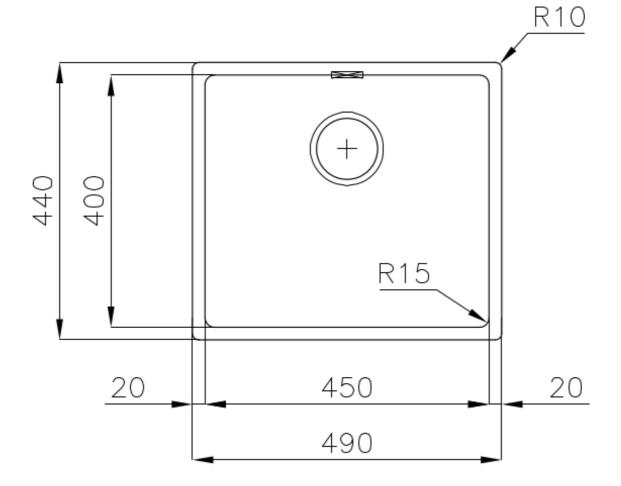

#### **DETAILS**

| Jndermount                                                      |
|-----------------------------------------------------------------|
| PVD                                                             |
| AISI 304 stainless steel                                        |
| Foster brushed                                                  |
| 50 cm                                                           |
| 490x440 mm                                                      |
| Fixing hooks, gasket, drain, overflow and siphon, boxed packing |
| No standard holes                                               |
| 5 1 1 1 1 1 1 1 1 1 1 1 1 1 1 1 1 1 1 1                         |

| Built-in hole             | View technical data sheet                                                                                                                                                                                                                                                                                                                      |
|---------------------------|------------------------------------------------------------------------------------------------------------------------------------------------------------------------------------------------------------------------------------------------------------------------------------------------------------------------------------------------|
| Drainer                   | No                                                                                                                                                                                                                                                                                                                                             |
| Width                     | 49 cm                                                                                                                                                                                                                                                                                                                                          |
| Bowl dimension            | 450x400mm                                                                                                                                                                                                                                                                                                                                      |
| Number of bowls           | 1 bowl                                                                                                                                                                                                                                                                                                                                         |
| Waste fitting             | 3,5" drain                                                                                                                                                                                                                                                                                                                                     |
| FEATURES                  |                                                                                                                                                                                                                                                                                                                                                |
| Basket 3,5" waste fitting | The drain is equipped with a large 3.5" drain, with the practical basket cap that prevents the discharge of solid parts.                                                                                                                                                                                                                       |
| Gun Metal                 | The Gun Metal finish is obtained by treating steel with a physical process called PVD (Phisical Vacuum Deposition) which deposits particles of noble metals on the surface. The result is a unique and refined aesthetic effect, and an improvement of the mechanical properties of the steel which is more resistant to impact and scratches. |
| High thickness            | Imm thick steel. A significant thickness, which guarantees the maximum sturdiness and durability.                                                                                                                                                                                                                                              |
| Perimetral overflow       | The overflow is always a security on the Foster sinks that prevents the overflow of water in case of oversights. The perimeter drain solution improves aesthetics thanks to its square and essential shape.                                                                                                                                    |
| Small radius              | Bowls with squared shapes with a modern design and an increased capacity, for a minimal aesthetics connected with an extreme practicity.                                                                                                                                                                                                       |

### **TECHNICAL DATA**