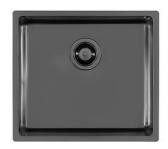

### Sink KE Gun Metal

Kitchen Sinks Code: 2154 856

#### **DETAILS**

| Jndermount                                                      |
|-----------------------------------------------------------------|
| PVD                                                             |
| AISI 304 stainless steel                                        |
| Foster brushed                                                  |
| 50 cm                                                           |
| 490x440 mm                                                      |
| Fixing hooks, gasket, drain, overflow and siphon, boxed packing |
| No standard holes                                               |
| 5 1 1 1 1 1 1 1 1 1 1 1 1 1 1 1 1 1 1 1                         |