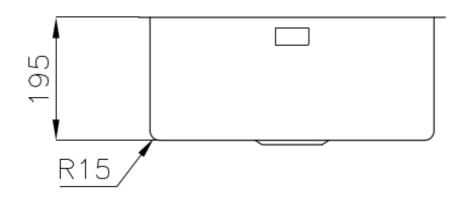

#### **DETAILS**

| Jndermount                                                      |
|-----------------------------------------------------------------|
| PVD                                                             |
| AISI 304 stainless steel                                        |
| Foster brushed                                                  |
| 50 cm                                                           |
| 490x440 mm                                                      |
| Fixing hooks, gasket, drain, overflow and siphon, boxed packing |
| No standard holes                                               |
| 5 1 1 1 1 1 1 1 1 1 1 1 1 1 1 1 1 1 1 1                         |

| Built-in hole             | View technical data sheet                                                                                                                                                                                                                                                                                                                      |
|---------------------------|------------------------------------------------------------------------------------------------------------------------------------------------------------------------------------------------------------------------------------------------------------------------------------------------------------------------------------------------|
| Drainer                   | No                                                                                                                                                                                                                                                                                                                                             |
| Width                     | 49 cm                                                                                                                                                                                                                                                                                                                                          |
| Bowl dimension            | 450x400mm                                                                                                                                                                                                                                                                                                                                      |
| Number of bowls           | 1 bowl                                                                                                                                                                                                                                                                                                                                         |
| Waste fitting             | 3,5" drain                                                                                                                                                                                                                                                                                                                                     |
| FEATURES                  |                                                                                                                                                                                                                                                                                                                                                |
| Basket 3,5" waste fitting | The drain is equipped with a large 3.5" drain, with the practical basket cap that prevents the discharge of solid parts.                                                                                                                                                                                                                       |
| Gun Metal                 | The Gun Metal finish is obtained by treating steel with a physical process called PVD (Phisical Vacuum Deposition) which deposits particles of noble metals on the surface. The result is a unique and refined aesthetic effect, and an improvement of the mechanical properties of the steel which is more resistant to impact and scratches. |
| High thickness            | Imm thick steel. A significant thickness, which guarantees the maximum sturdiness and durability.                                                                                                                                                                                                                                              |
| Perimetral overflow       | The overflow is always a security on the Foster sinks that prevents the overflow of water in case of oversights. The perimeter drain solution improves aesthetics thanks to its square and essential shape.                                                                                                                                    |
| Small radius              | Bowls with squared shapes with a modern design and an increased capacity, for a minimal aesthetics connected with an extreme practicity.                                                                                                                                                                                                       |